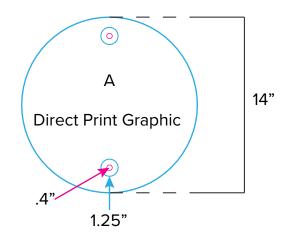

## MOD-1228

Graphic Template Monitor Stand – Direct Print Graphics

NOTE: All Raster Art (jpg, tiff,psd, png, etc.) must be at least 100 dpi at print size. Standard kits are often customized. Please check with Customer Service to ensure that this template matches your specific job.

## Graphic Template Monitor Stand – Direct Print Graphics

Graphics NOT included in base price. Please request pricing.

1/4" of graphic perimeter is hidden by extrusion

NOTE: All Raster Art (jpg, tiff,psd, png, etc.) must be at least 100 dpi at print size. Standard kits are often customized. Please check with Customer Service to ensure that this template matches your specific job.