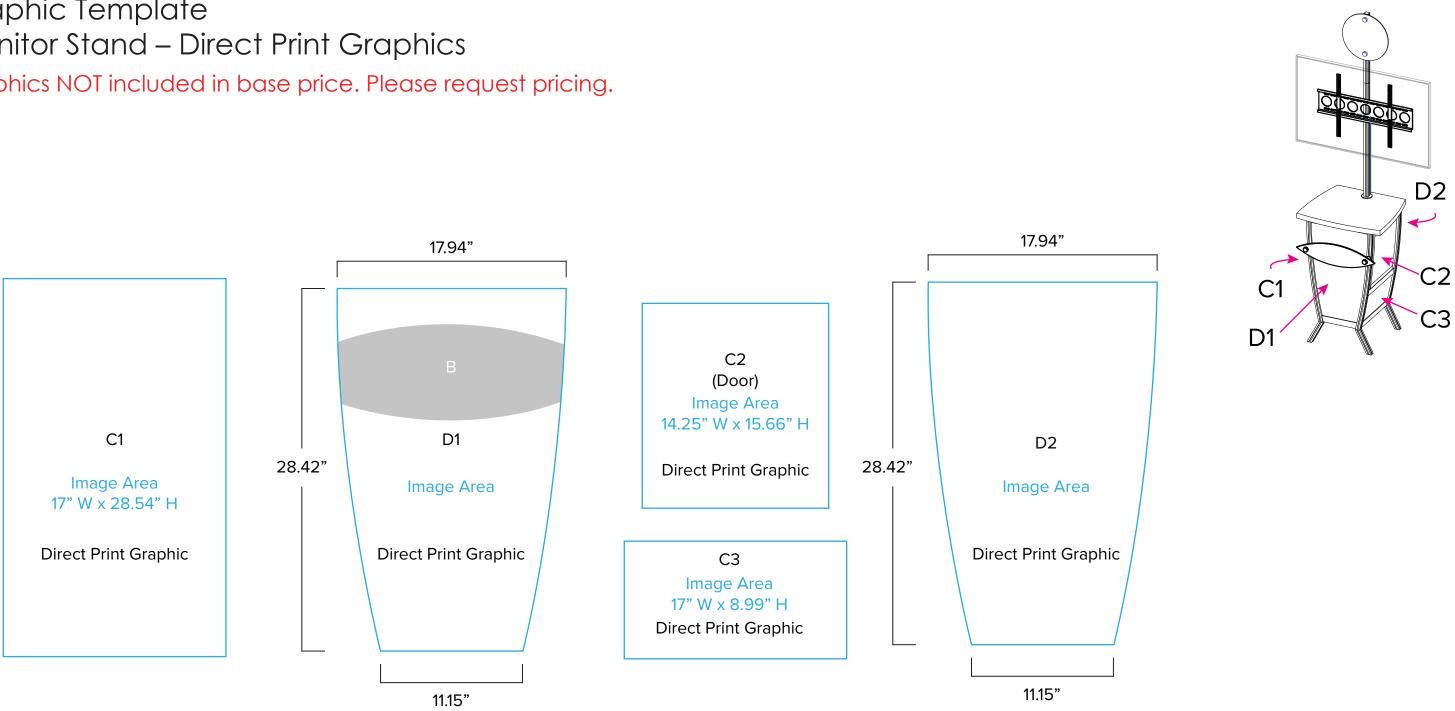

## MOD-1228

Graphic Template Monitor Stand – Direct Print Graphics

NOTE: All Raster Art (jpg, tiff,psd, png, etc.) must be at least 100 dpi at print size. Standard kits are often customized. Please check with Customer Service to ensure that this template matches your specific job.

## Graphic Template Monitor Stand – Direct Print Graphics

Graphics NOT included in base price. Please request pricing.

1/4" of graphic perimeter is hidden by extrusion

NOTE: All Raster Art (jpg, tiff,psd, png, etc.) must be at least 100 dpi at print size. Standard kits are often customized. Please check with Customer Service to ensure that this template matches your specific job.