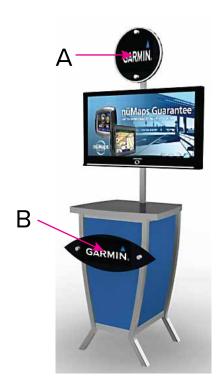

## MOD-1228

Graphic Template Monitor Stand – Direct Print Graphics

NOTE: All Raster Art (jpg, tiff,psd, png, etc.) must be at least 100 dpi at print size. Standard kits are often customized. Please check with Customer Service to ensure that this template matches your specific job.

## Graphic Template Monitor Stand – Direct Print Graphics

Graphics NOT included in base price. Please request pricing.

1/4" of graphic perimeter is hidden by extrusion

NOTE: All Raster Art (jpg, tiff,psd, png, etc.) must be at least 100 dpi at print size. Standard kits are often customized. Please check with Customer Service to ensure that this template matches your specific job.