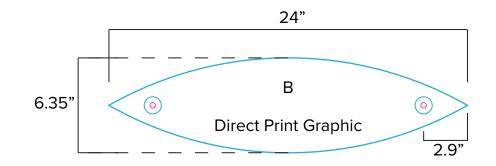

## MOD-1228

Graphic Template Monitor Stand – Direct Print Graphics

NOTE: All Raster Art (jpg, tiff,psd, png, etc.) must be at least 100 dpi at print size. Standard kits are often customized. Please check with Customer Service to ensure that this template matches your specific job.

## Graphic Template Monitor Stand – Direct Print Graphics

Graphics NOT included in base price. Please request pricing.

1/4" of graphic perimeter is hidden by extrusion

NOTE: All Raster Art (jpg, tiff,psd, png, etc.) must be at least 100 dpi at print size. Standard kits are often customized. Please check with Customer Service to ensure that this template matches your specific job.